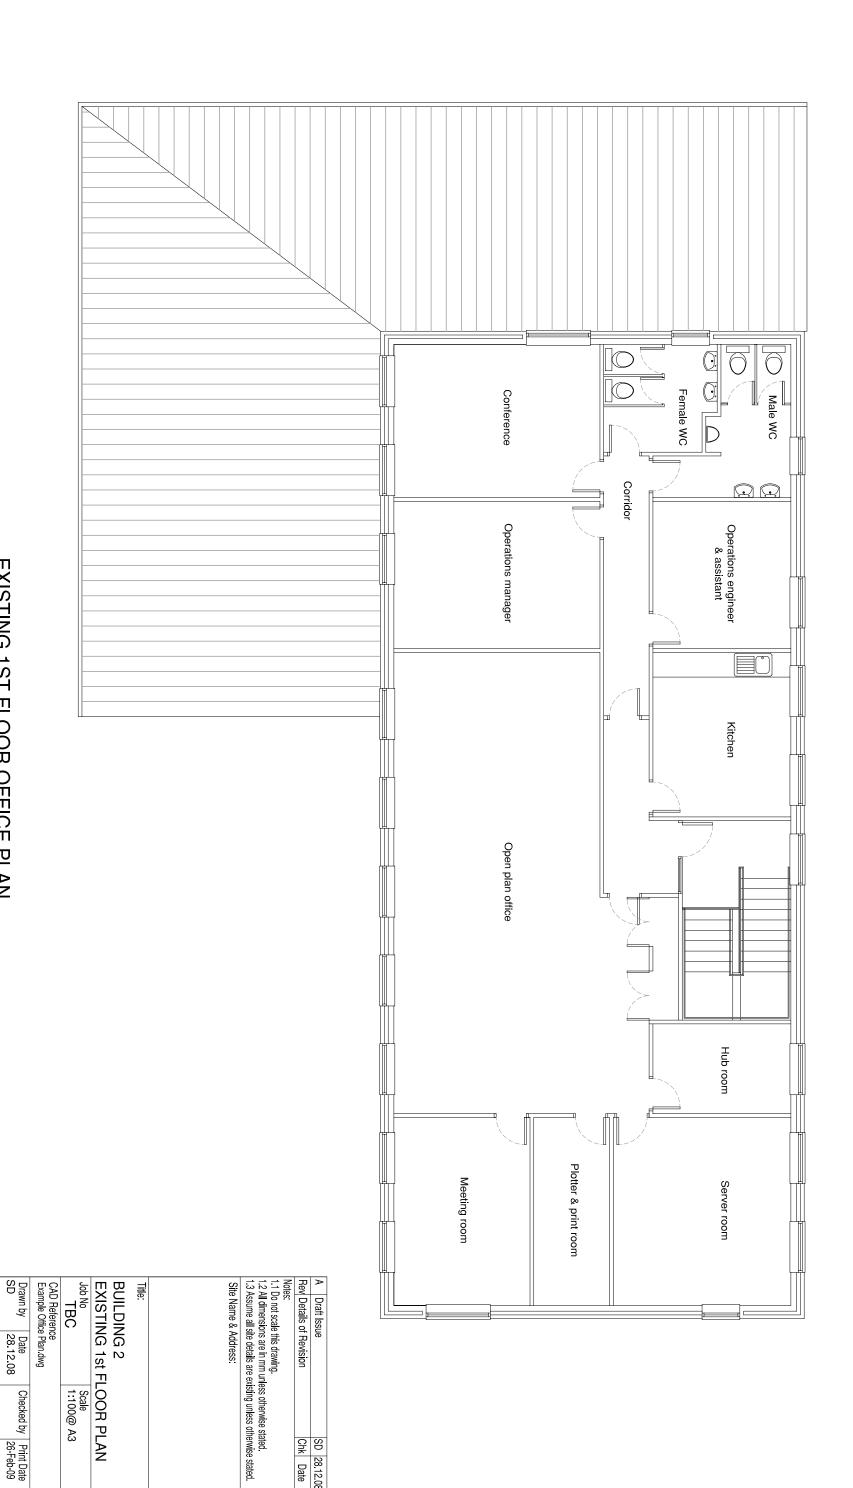

SD 28.12.08 Chk Date

EXISTING 1ST FLOOR OFFICE PLAN BUILDING 2

Drawing No 004

Purpose of Issue:

PLANNING

ssue ➣

PROPOSED 1ST FLOOR OFFICE PLAN TOTAL - 32 DESKS (AREA - Approx. 156m² or 1679ft²)

| Title:                                   |                  |                    |                         |
|------------------------------------------|------------------|--------------------|-------------------------|
| BUILDING 2<br>PROPOSED 1ST FLOOR PLAN    |                  |                    |                         |
| Job No<br>TBC                            |                  | Scale<br>1:100@ A3 |                         |
| CAD Reference<br>Example Office Plan.dwg |                  |                    |                         |
| Drawn by<br>SD                           | Date<br>28.12.08 | Checked by         | Print Date<br>26-Feb-09 |
| Purpose of Issue: PLANNING               |                  |                    |                         |
| Drawing No                               | 005              |                    | Issue:                  |