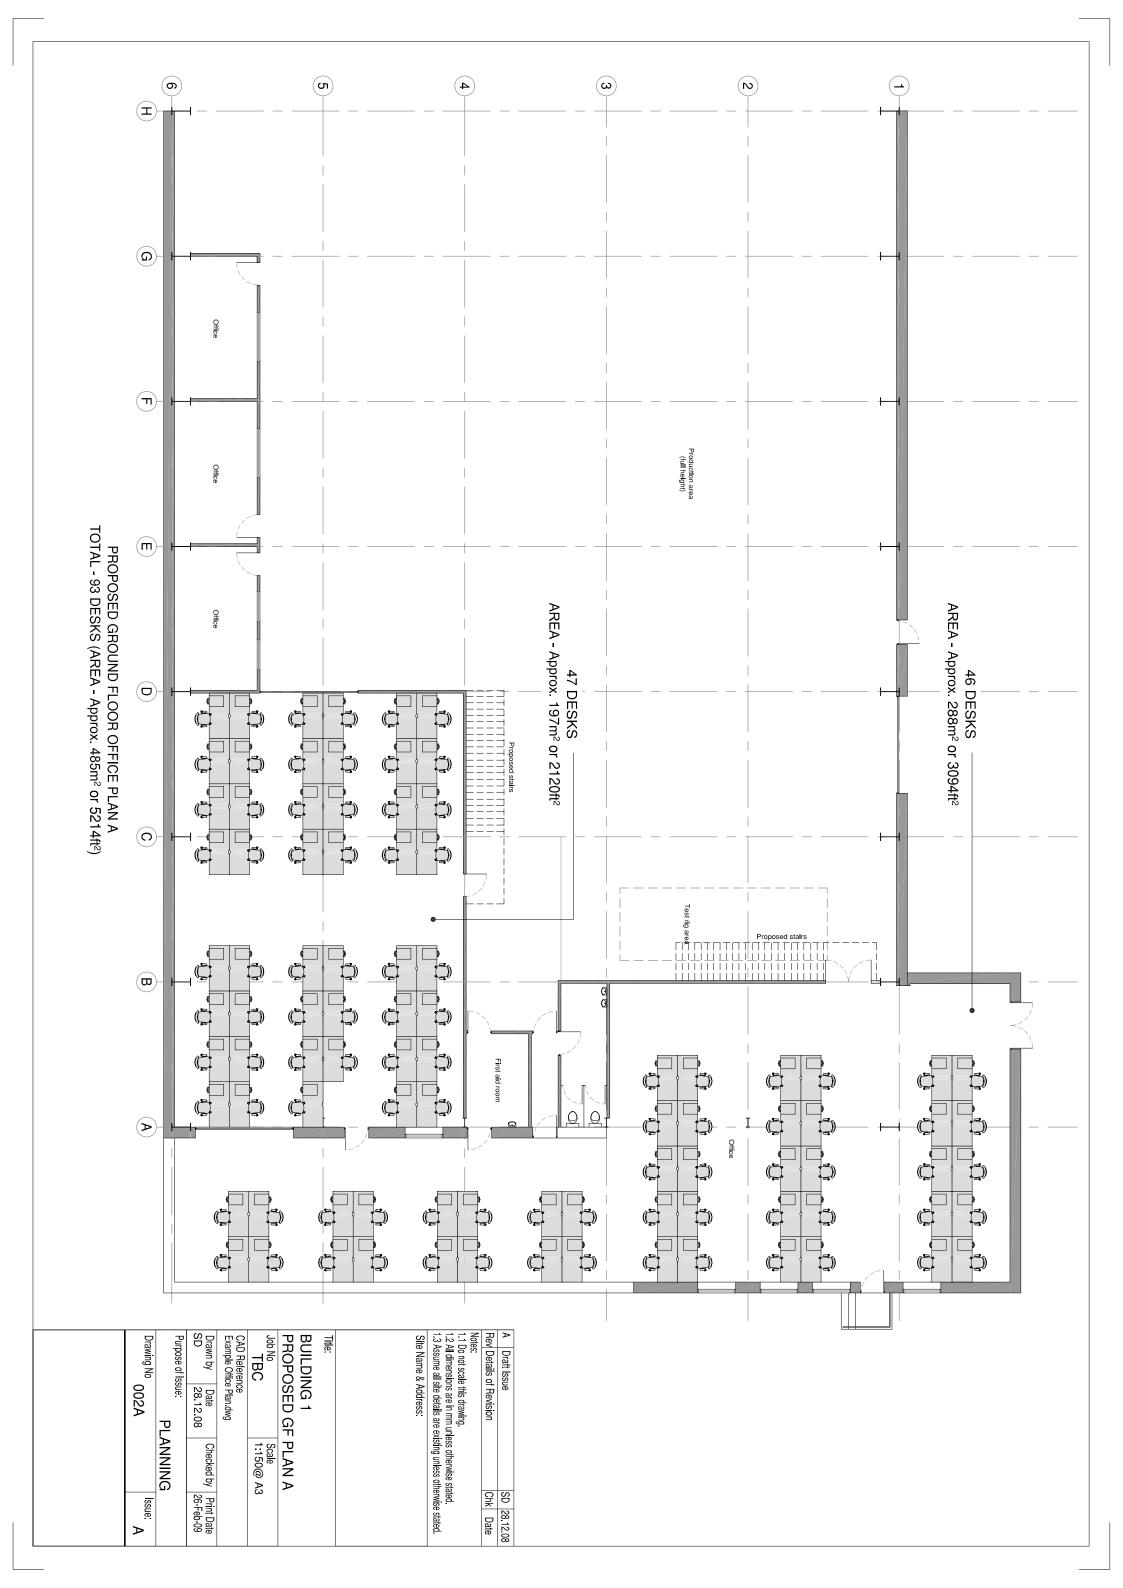

SD 28.12.08 Chk Date

EXISTING 1ST FLOOR OFFICE PLAN BUILDING 2

Drawing No 004

Purpose of Issue:

PLANNING

ssue ➣



PROPOSED 1ST FLOOR OFFICE PLAN TOTAL - 32 DESKS (AREA - Approx. 156m² or 1679ft²)

| Title:                                   |                  |                    |                         |
|------------------------------------------|------------------|--------------------|-------------------------|
| BUILDING 2<br>PROPOSED 1ST FLOOR PLAN    |                  |                    |                         |
| Job No<br>TBC                            |                  | Scale<br>1:100@ A3 |                         |
| CAD Reference<br>Example Office Plan.dwg |                  |                    |                         |
| Drawn by<br>SD