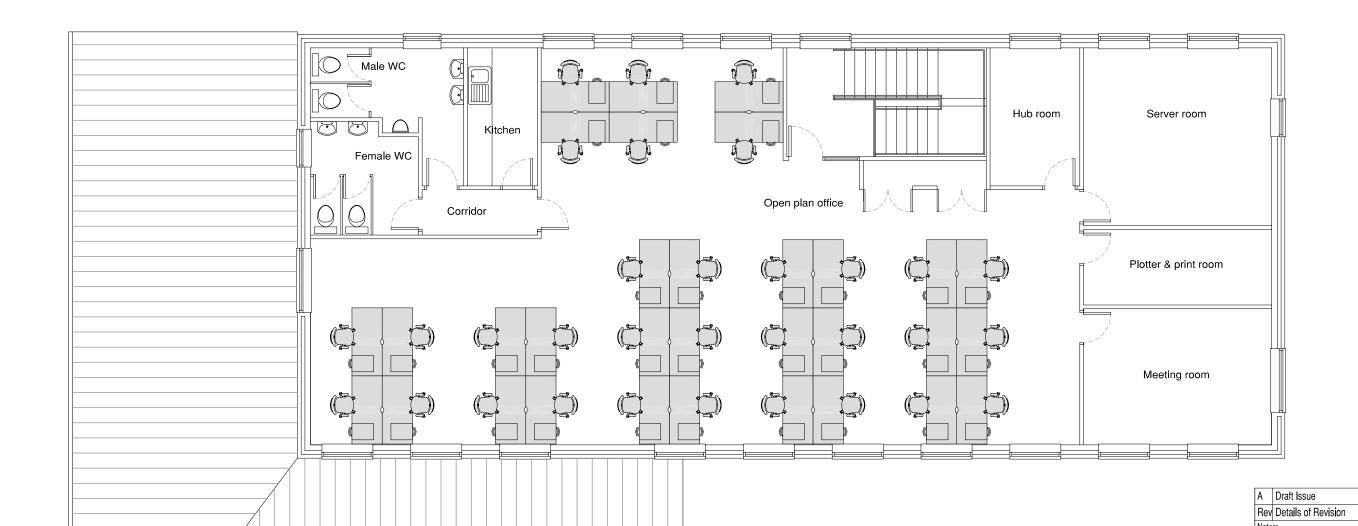

SD 28.12.08 Chk Date

EXISTING 1ST FLOOR OFFICE PLAN BUILDING 2

Drawing No 004

Purpose of Issue:

PLANNING

ssue ➣

PROPOSED 1ST FLOOR OFFICE PLAN TOTAL - 32 DESKS (AREA - Approx. 156m² or 1679ft²)

| Title:                                   |                  |                    |                         |
|------------------------------------------|------------------|--------------------|-------------------------|
| BUILDING 2<br>PROPOSED 1ST FLOOR PLAN    |                  |                    |                         |
| Job No<br>TBC                            |                  | Scale<br>1:100@ A3 |                         |
| CAD Reference<br>Example Office Plan.dwg |                  |                    |                         |
| Drawn by<br>SD                           | Date<br>28.12.08 | Checked by         | Print Date<br>26-Feb-09 |
| Purpose of Issue: PLANNING               |                  |                    |                         |
| Drawing No                               | 005              |                    | Issue:                  |