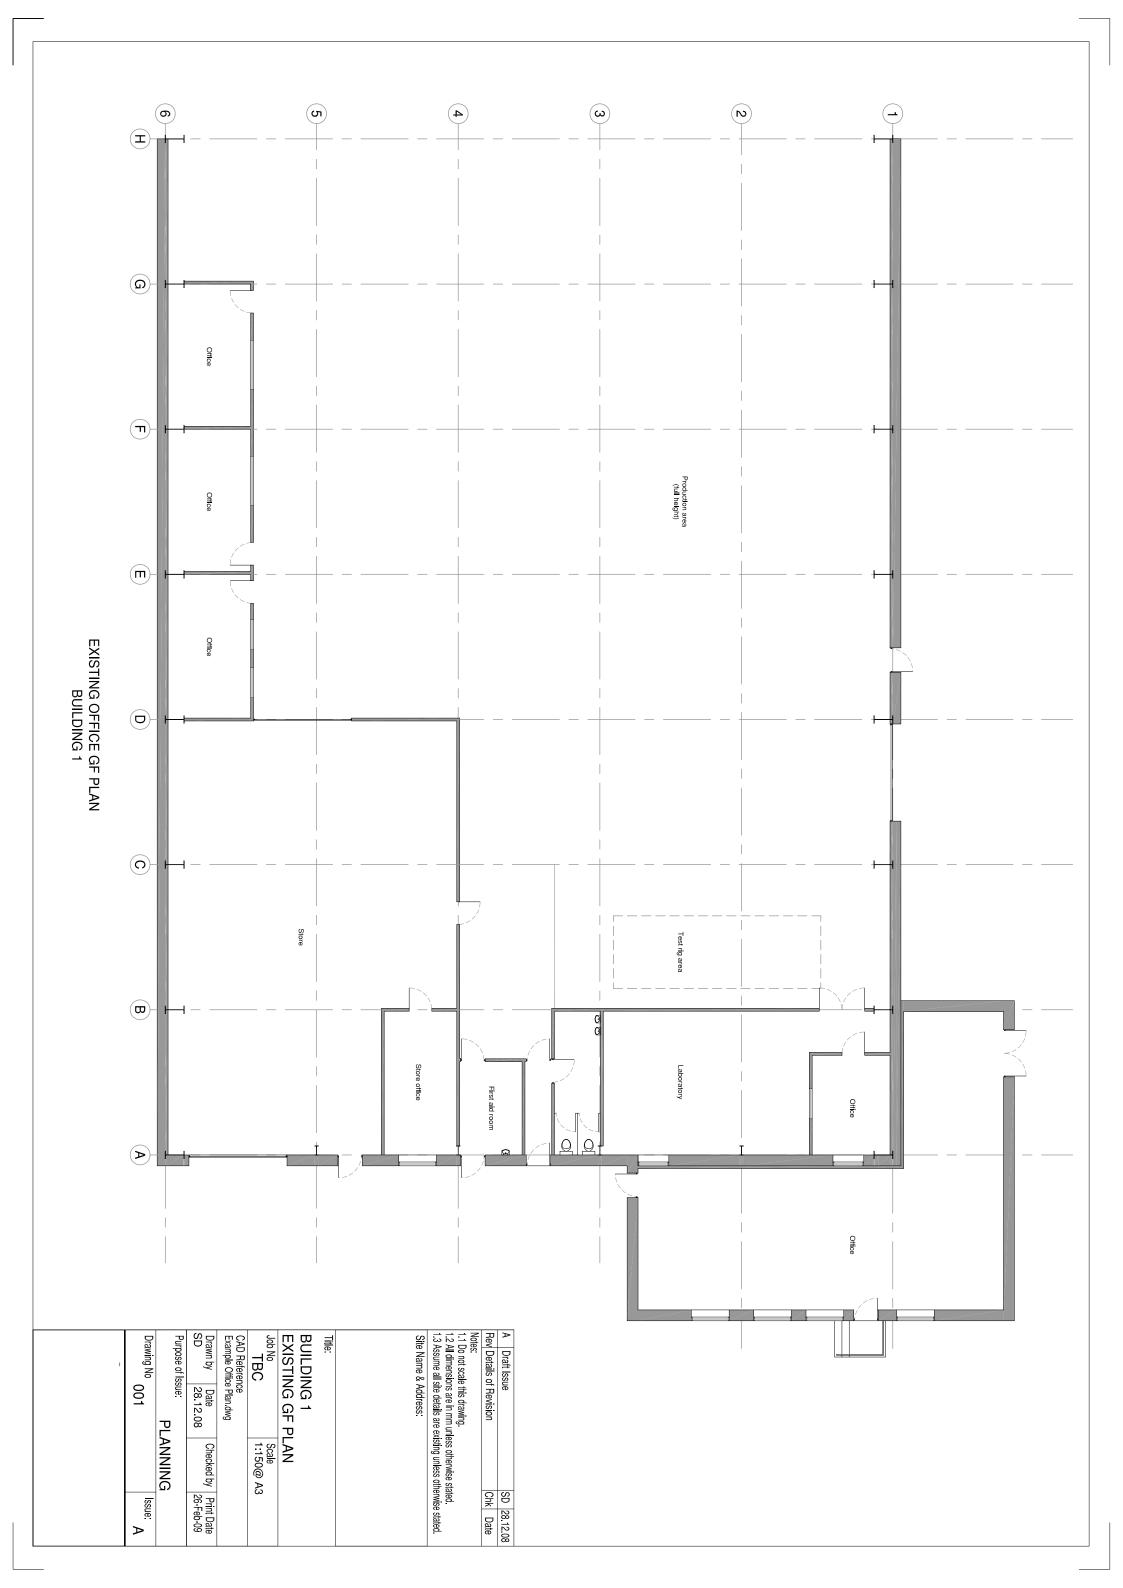

SD 28.12.08 Chk Date

EXISTING 1ST FLOOR OFFICE PLAN BUILDING 2

Drawing No 004

Purpose of Issue:

PLANNING

ssue ➣



PROPOSED 1ST FLOOR OFFICE PLAN TOTAL - 32 DESKS (AREA - Approx. 156m² or 1679ft²)

| Title:                                   |                  |                    |                         |
|------------------------------------------|------------------|--------------------|-------------------------|
| BUILDING 2<br>PROPOSED 1ST FLOOR PLAN    |                  |                    |                         |
| Job No<br>TBC                            |                  | Scale<br>1:100@ A3 |                         |
| CAD Reference<br>Example Office Plan.dwg |                  |                    |                         |
| Drawn by<br>SD