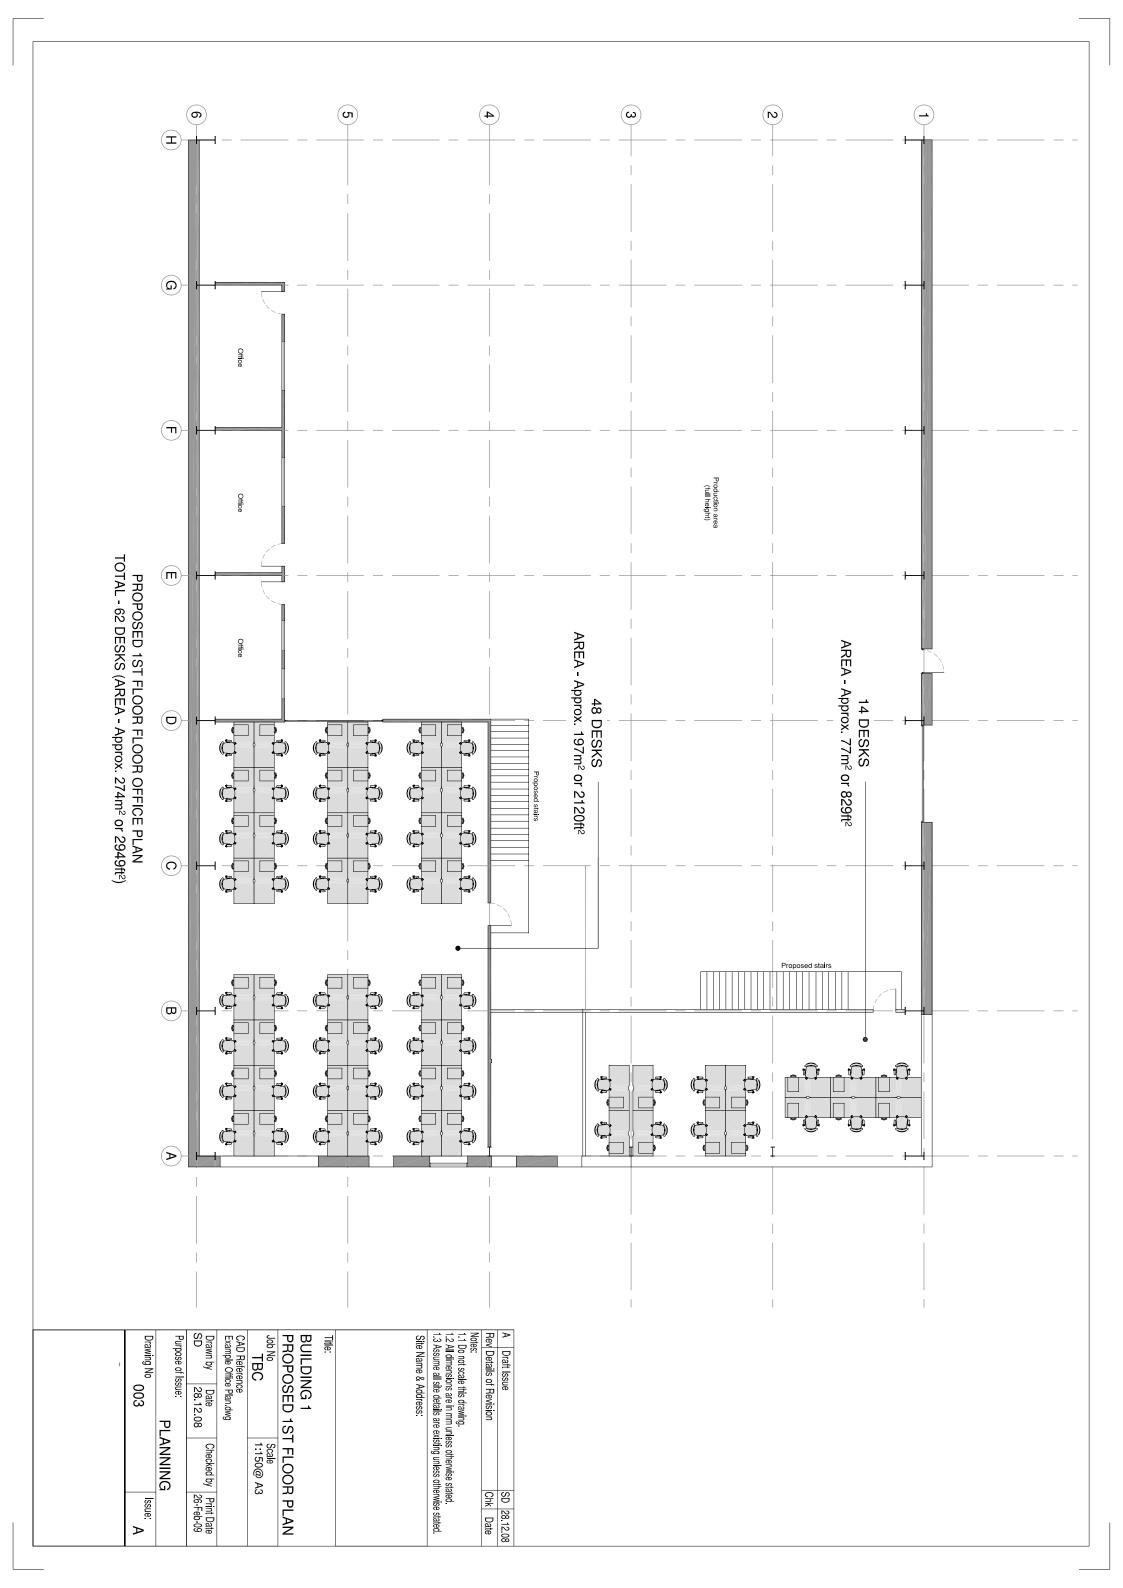

SD 28.12.08 Chk Date

EXISTING 1ST FLOOR OFFICE PLAN BUILDING 2

Drawing No 004

Purpose of Issue:

PLANNING

ssue ➣



PROPOSED 1ST FLOOR OFFICE PLAN TOTAL - 32 DESKS (AREA - Approx. 156m² or 1679ft²)

| Title:                                   |                  |                    |                         |
|------------------------------------------|------------------|--------------------|-------------------------|
| BUILDING 2<br>PROPOSED 1ST FLOOR PLAN    |                  |                    |                         |
| Job No<br>TBC                            |                  | Scale<br>1:100@ A3 |                         |
| CAD Reference<br>Example Office Plan.dwg |                  |                    |                         |
| Drawn by<br>SD